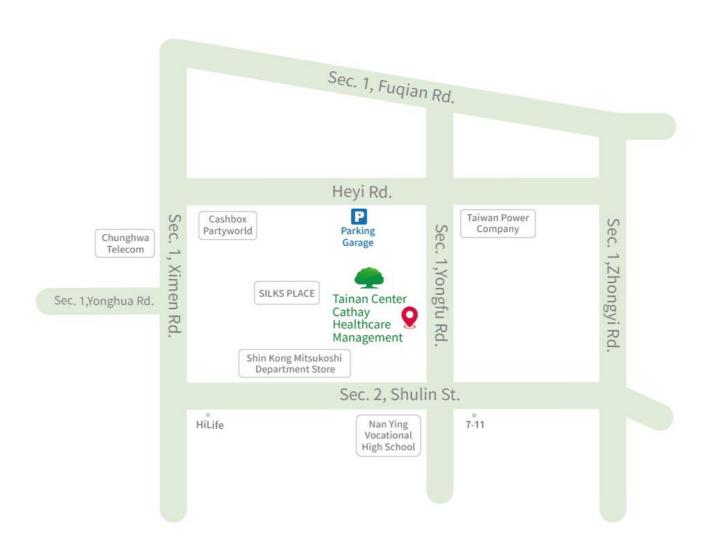

Address: 2F. No. 185 Sec. 1 Yongfu Rd. West Central Dist. Tainan City Taiwan

Suggest our guests who receiving anesthesia and subject to ophthalmological exam do not drive.

(ophthalmological examination due to the dilated eye drops will cause blurred vision and photophobia

## ■ Traffic Information (http://www.cathay-hcm.com.tw)

- 1. Address: 2F. No. 185 Sec. 1 Yongfu Rd. West Central Dist. Tainan City Taiwan. TEL:(06)215-8500
- 2. Parking information

for about 6~8 hours)

Please enter the B2 parking lot from the CITY PARKING entrance in front of the gate of Jingying Hotel on Heyi Road. Please follow the instructions to the elevator and take the ride straight to the 2nd floor.

Free parking is provided on the day of the inspection. The center does not take responsibility for car storage.